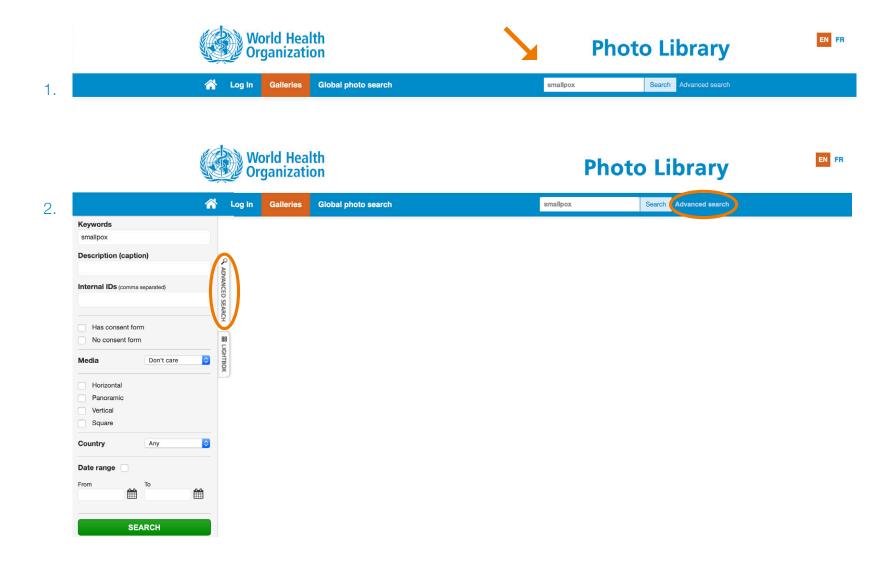

# **Search by keywords**

- 1. You may use quick search by entering keyword(s).
- 2. Or use the Advanced search.

#### **Search results**

A Log In

Global photo search

smallpox

Search Advanced search