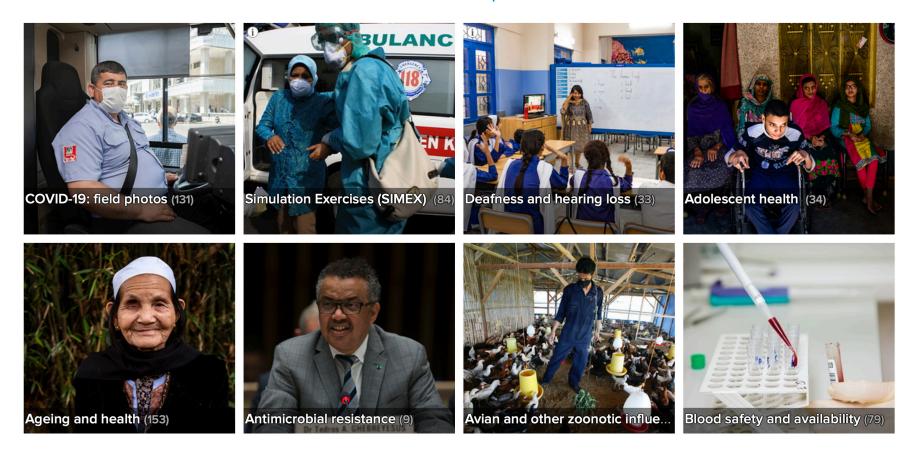

#### **Search by Galleries**

Galleries are organized by subject.

You can navigate and look through the **Galleries** to find images to illustrate your work.

# Health topics