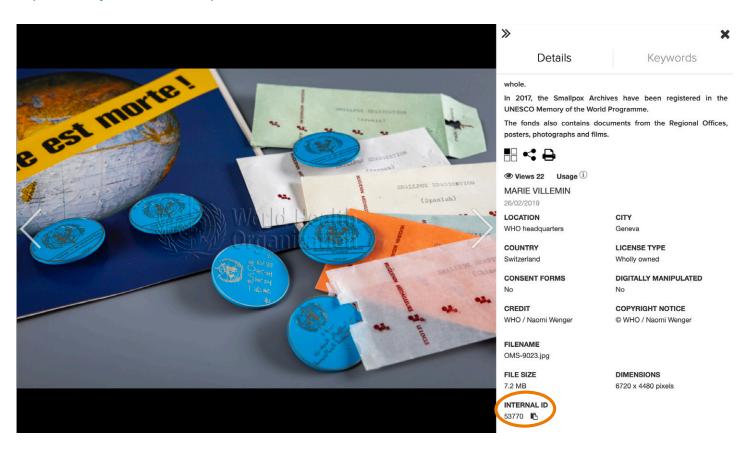

#### **Download request**

Complete the <u>WHO Permissions Request Form</u> and list the **INTERNAL IDs** (unique identifier) of the images you wish to use, separated by a coma. Example: 53770, 53771

×