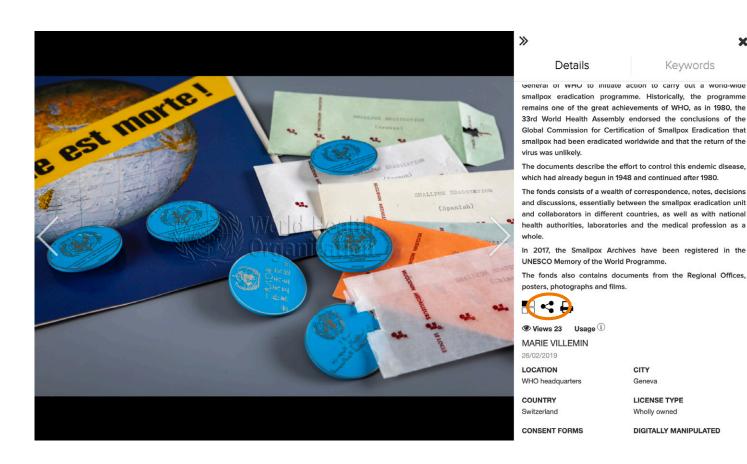

# How to share the preview of a photo

### Global photo search

Download rights are managed by the administrator of the selected platform.

If you wish to create a lightbox to facilitate the sharing of photos, please contact us for the step by step guide at <a href="mailto:photos@who.int">photos@who.int</a>.